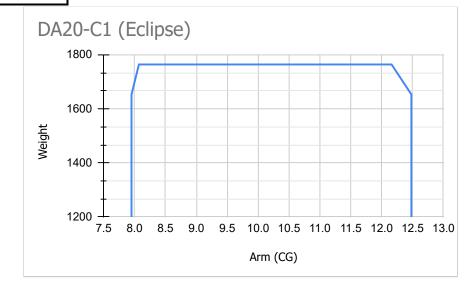

|  |  |
|                                                         |  |  |

| NOTAMS                   |  |
|--------------------------|--|
| Weather                  |  |
| <b>K</b> nown ATC Delays |  |
| Runway Lengths           |  |
| Alternate                |  |
| Fuel Required            |  |

| Performance                     |               |  |
|---------------------------------|---------------|--|
| Short Field<br>Takeoff Distance |               |  |
| Ground Roll 50ft Obstacle       |               |  |
|                                 |               |  |
| Short Field                     |               |  |
| Landing Distance                |               |  |
| Ground Roll                     | 50ft Obstacle |  |
|                                 |               |  |





## **GO/NO GO SHEET**

| PILOT:                                | DATE: |
|---------------------------------------|-------|
| · · · · · · · · · · · · · · · · · · · | 5/\!E |

| PILOT                                                                                                                                                                                                                                                         |                | WEATHER                                                                                                  |
|-----------------------------------------------------------------------------------------------------------------------------------------------------------------------------------------------------------------------------------------------