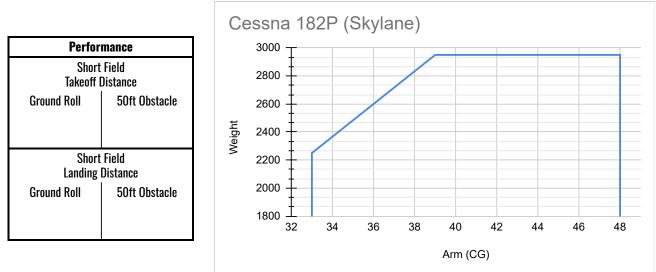

e Fuel      | 47.90 |  |

| Ramp Weight |       |  |
|-------------|-------|--|
| Taxi Fuel   | 47.90 |  |

| Takeoff Weight | CG    |  |
|----------------|-------|--|
| Fuel Burn      | 47.90 |  |

| Formulas                                                |
|---------------------------------------------------------|
| Weight x Arm = Moment                                   |
| Total Moment + Total Weight = Center of Gravity (CG)    |
| Max Ramp Weight – Zero Fuel Weight = Usable Fuel Weight |
| Fuel Gallons * 6 = Fuel Weight                          |

| NOTAMS           |  |
|------------------|--|
| Weather          |  |
| Known ATC Delays |  |
| Runway Lengths   |  |
| Alternate        |  |
| Fuel Required    |  |

| Landing Weight |  |
|----------------|--|
|                |  |

CG





## <u>GO/NO GO SHEET</u>

PILOT: \_\_\_\_\_

DATE:\_\_\_\_\_

| PILOT                                                                                                                                                                                             |                   | WEATHER                                                                                                        |
|---------------------------------------------------------------------------------------------------------------------------------------------------------------------------------------------------|-------------------|----------------------------------------------------------------------------------------------------------------|
| Illness:<br>Am I sick?<br>Medication:<br>Am I taking any medications t