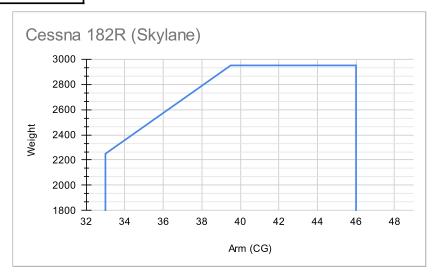

|
|                  |        |       |         |
| Takeoff Weight   |        | CG    |         |
| Fuel Burn        |        | 46.50 |         |
|                  |        |       |         |
| Landing Weight   |        | CG    |         |

| Performance      |               |  |  |  |
|------------------|---------------|--|--|--|
| Short Field      |               |  |  |  |
| Takeoff Distance |               |  |  |  |
| Ground Roll      | 50ft Obstacle |  |  |  |
|                  |               |  |  |  |
|                  |               |  |  |  |
| Short Field      |               |  |  |  |
| Landing Distance |               |  |  |  |
| Ground Roll      | 50ft Obstacle |  |  |  |
|                  |               |  |  |  |
|                  |               |  |  |  |





## **GO/NO GO SHEET**

| PILOT:                                | DATE: |
|---------------------------------------|-------|
| · · · · · · · · · · · · · · · · · · · | 5/\!E |

| PILOT                                                                                                                                                                                                                                                         |                | WEATHER                                                                                                  |  |
|--------------------------------------------------------------------------------------------------------------------------------------------------------------------------------------------------------------------------------------------