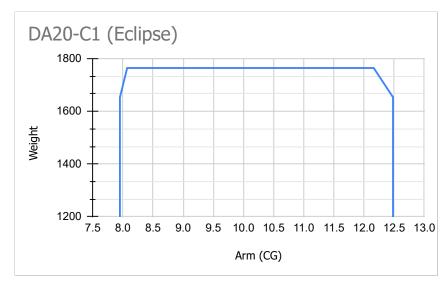

unway Lengths                                       |
| Takeoff Weight        |        |       |         | ☐ Alternate                                          |
| Fuel Burn             |        | 32.44 |         | Fuel Required                                        |

| Performance                     |  |  |  |  |
|---------------------------------|--|--|--|--|
| Short Field<br>Takeoff Distance |  |  |  |  |
| 50ft Obstacle                   |  |  |  |  |
|                                 |  |  |  |  |
| Short Field                     |  |  |  |  |
| Landing Distance                |  |  |  |  |
| 50ft Obstacle                   |  |  |  |  |
|                                 |  |  |  |  |
|                                 |  |  |  |  |
|                                 |  |  |  |  |





## **GO/NO GO SHEET**

| PILOT:                                | DATE: |
|---------------------------------------|-------|
| · · · · · · · · · · · · · · · · · · · | 5/\!E |

| PILOT                                                                                                                                                                                                                                                         |                | WEATHER                                                                                                  |
|-----------------------------------------------------------------------------------------------------------------------------------------------------------------------------------------------------------------------------------------------